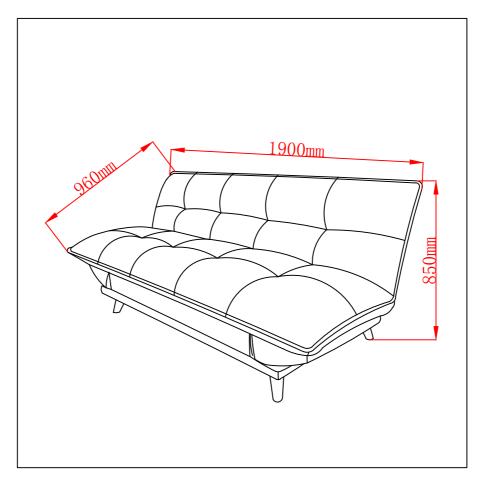

### ASSEMBLY INSTRUCTION PERCY Click Clack Sofa Bed ITEM CODE 72142

Imported by Amart Furniture Pty Ltd, Qld, Brisbane Australia. For any assistance with assembly or for missing parts please phone Amart furniture, Customer Service Free call 1800 351 084



Imported by Amart Furniture Pty Ltd,Qld, Brisbane Australia. For any assistance with assembly or for missing parts please phone Amart Furniture, Customer Service Free Call 1800 351 084

# PRE-ASSEMBLY PREPARATION

## Before you start:

1. Choose a clean, level, spacious assembly area. Avoid hard surfaces that may damage the product

2. Take care when lifting. Product should be assembled as near as possible to the point of use

3. Ensure that you have all required contents for complete assembly

4. Always read the assembly instructions carefully before beginning assembly

5. Keep all hardware parts and packaging out of small children6. Do not over tighten the screws and bolts as this may damage the threads









# Fabric Care and Maintenance



#### **REGULAR CARE:**

• Protect from di